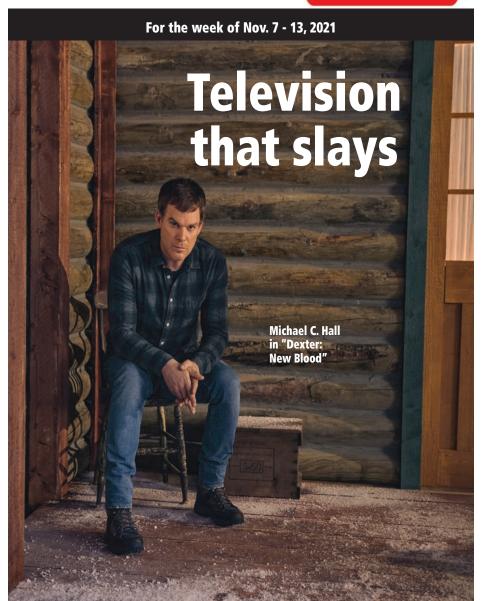

### 'Dexter: New Blood' breathes new life into deadly show

By Kyla Brewer

TV Media

When a popular television show ends, there are always heartbroken fans who want more, especially when they are unhappy with the finale. Most of the time they are out of luck, but every so often a series is so compelling it's resurrected. One such series is headed back to prime time in all its bloody glory.

Michael C. Hall ("Six Feet Under") reprises his role as serial killer Dexter Morgan in the 10-episode special event series "Dexter: New Blood," premiering Sunday, Nov. 7, on Showtime. It's been 10 years since Dexter left Miami and headed north, and the new series finds him living under an assumed name in fictional Iron Lake, New York.

TV viewers first met Dexter Morgan in 2006 when the original "Dexter" premiered on Showtime that October. Based on the Jeff Lindsay novel "Darkly Dreaming Dexter," the crime drama followed Dexter as he worked as a blood splatter expert for the Miami police department. At the same time, he led a secret life as a vigilante serial killer who hunted down other murderers who somehow escaped justice. In the end, (spoiler alert) he himself escaped justice and was last seen working as a logger in Oregon — a resolution fans were not happy with, prompting them to clamor for a revival.

"Dexter: New Blood" picks up with Dexter, now known as Jim

Lindsay to the community of Iron Lake, where he works at Fred's Fish and Game, presumably selling knives and other hunting and fishing supplies. It appears that he has been successfully suppressing his urge to kill, which he calls his Dark Passenger. However, it looks like all that is about to change.

"I may be a monster, but I am an evolving monster," Dexter says in an official "Dexter: New Blood" trailer, which was released in September. In it, he also hints at what may be coming in the revival, adding, "Sometimes, I have an urge too strong to ignore."