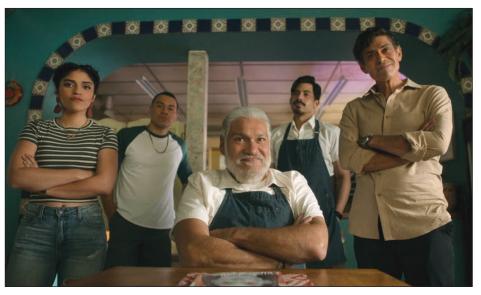

### 'Dexter: New Blood' breathes new life into deadly show

By Kyla Brewer

TV Media

When a popular television show ends, there are always heartbroken fans who want more, especially when they are unhappy with the finale. Most of the time they are out of luck, but every so often a series is so compelling it's resurrected. One such series is headed back to prime time in all its bloody glory.

Michael C. Hall ("Six Feet Under") reprises his role as serial killer Dexter Morgan in the 10-episode special event series "Dexter: New Blood," premiering Sunday, Nov. 7, on Showtime. It's been 10 years since Dexter left Miami and headed north, and the new series finds him living under an assumed name in fictional Iron Lake, New York.

TV viewers first met Dexter Morgan in 2006 when the original "Dexter" premiered on Showtime that October. Based on the Jeff Lindsay novel "Darkly Dreaming Dexter," the crime drama followed Dexter as he worked as a blood splatter expert for the Miami police department. At the same time, he led a secret life as a vigilante serial killer who hunted down other murderers who somehow escaped justice. In the end, (spoiler alert) he himself escaped justice and was last seen working as a logger in Oregon — a resolution fans were not happy with, prompting them to clamor for a revival.

"Dexter: New Blood" picks up with Dexter, now known as Jim

Lindsay to the community of Iron Lake, where he works at Fred's Fish and Game, presumably selling knives and other hunting and fishing supplies. It appears that he has been successfully suppressing his urge to kill, which he calls his Dark Passenger. However, it looks like all that is about to change.

"I may be a monster, but I am an evolving monster," Dexter says in an official "Dexter: New Blood" trailer, which was released in September. In it, he also hints at what may be coming in the revival, adding, "Sometimes, I have an urge too strong to ignore."

His Dark Passenger is not the only one to return.

In July, Showtime confirmed that actress Jennifer Carpenter ("Limitless") would reprise her

#### Michael C. Hall, Julia Jones and Johnny Sequoyah as seen in "Dexter: New Blood"

role as Dexter's sister, Debra Morgan, in "New Blood," which may have come as a surprise to those in the know because (spoiler alert) Dexter threw her body into the ocean in the Season 8 finale. She may be dead, but she will appear to Dexter in some form or another throughout the new Showtime series.